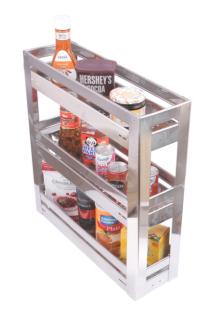

W - 6-8-10 D - 20-22 H - 21

AN ISO 9001:2015 CERTIFIED COMPANY

STAINLESS STEEL KITCHEN BASKETS I WARDROBE I ACCESSORIES Visit us at : nelcoandindustries.com / Email : Info@nelcoandindustries.com