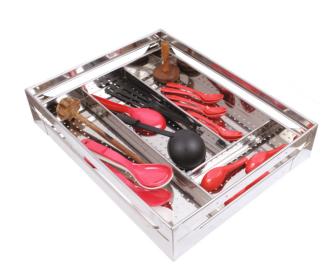

CUTLERY BASKET

PLATE BASKET

W - 15-17-19-21 D - 20-22-24 H - 6

W - 15-17-19-21 D - 20-22-24 H - 4

THALI BASKET

W - 15-17-19-21 D - 20-22-24 H - 8

W - 15-17-19-21 D - 20-22-24 H - 6

PLAIN BASKET