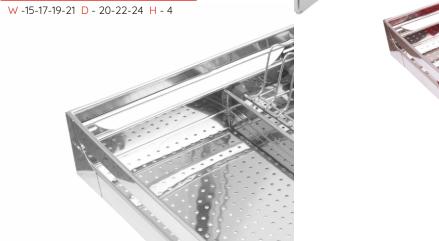

CUTLERY BASKET

PLATE BASKET

W - 15-17-19-21 D - 20-22-24 H - 6

W - 15-17-19-21 D - 20-22-24 H - 4

THALI BASKET

W - 15-17-19-21 D - 20-22-24 H - 8

W - 15-17-19-21 D - 20-22-24 H - 6

PLAIN BASKET