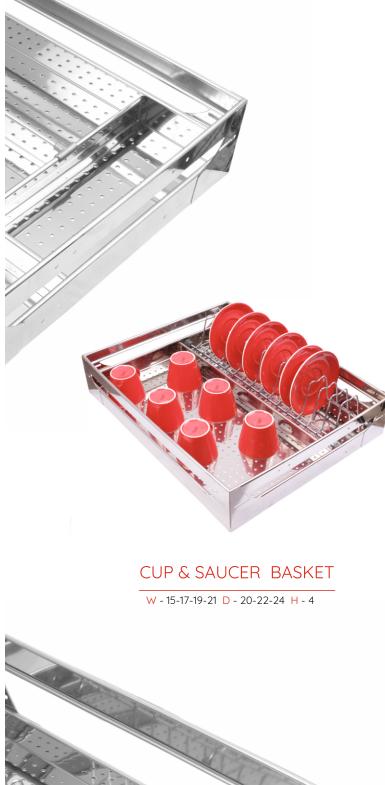

CUTLERY BASKET

PLATE BASKET

W - 15-17-19-21 D - 20-22-24 H - 6

W - 15-17-19-21 D - 20-22-24 H - 4

THALI BASKET

W - 15-17-19-21 D - 20-22-24 H - 8

W - 15-17-19-21 D - 20-22-24 H - 6

PLAIN BASKET