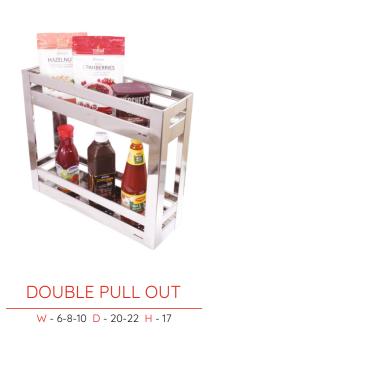

W - 6-8-10 D - 20-22 H - 21

AN ISO 9001:2015 CERTIFIED COMPANY

STAINLESS STEEL KITCHEN BASKETS I WARDROBE I ACCESSORIES Visit us at : nelcoandindustries.com / Email : Info@nelcoandindustries.com