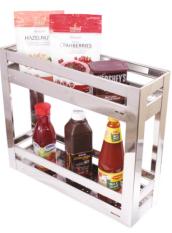

W - 6-8-10 D - 20-22 H - 21

AN ISO 9001:2015 CERTIFIED COMPANY

STAINLESS STEEL KITCHEN BASKETS I WARDROBE I ACCESSORIES Visit us at : nelcoandindustries.com / Email : Info@nelcoandindustries.com