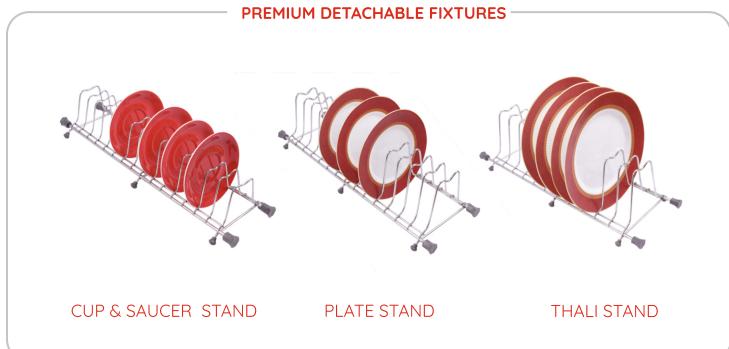

CUTLERY BASKET

PLATE BASKET

W - 15-17-19-21 D - 20-22-24 H - 6

W - 15-17-19-21 D - 20-22-24 H - 4

THALI BASKET

W - 15-17-19-21 D - 20-22-24 H - 8

W - 15-17-19-21 D - 20-22-24 H - 6

PLAIN BASKET

W - 15-17-19-21 D - 20-22-24 H - 8