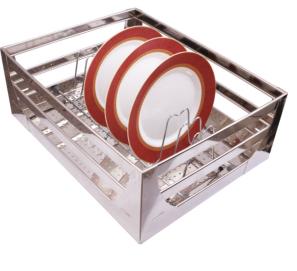

CUTLERY BASKET

PLATE BASKET

W - 15-17-19-21 D - 20-22-24 H - 6

W - 15-17-19-21 D - 20-22-24 H - 4

THALI BASKET

W - 15-17-19-21 D - 20-22-24 H - 8

W - 15-17-19-21 D - 20-22-24 H - 6

PLAIN BASKET