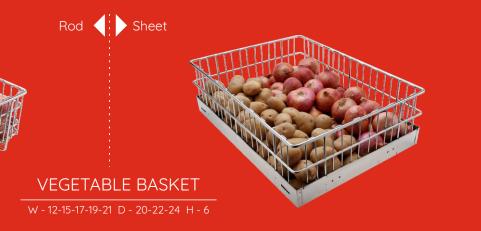

#### PREMIUM VEGETABLE BASKET

W - 12-15-17-19-21 D - 20-22-24 H - 6

With 4 Detachable Sheet Boxes