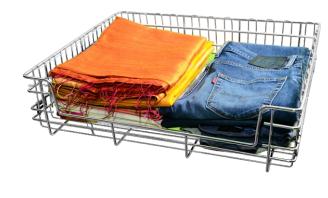

#### PREMIUM VEGETABLE BASKET

W - 12-15-17-19-21 D - 20-22-24 H - 6

With 4 Detachable Sheet Boxes