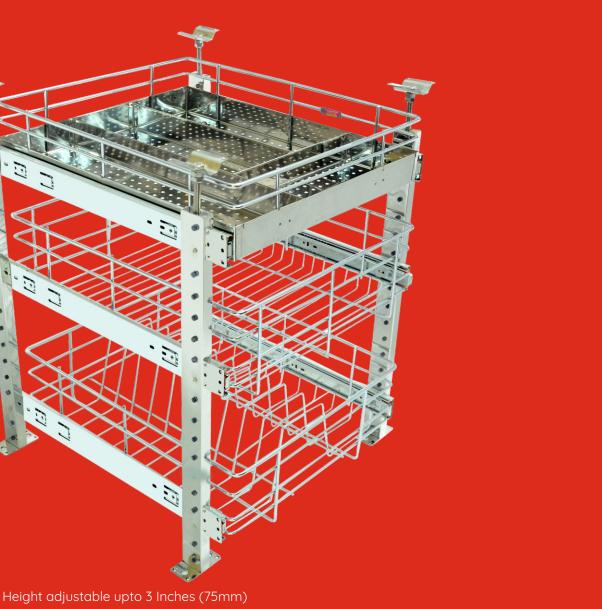

## Pull Outs & Utility

SINGLE PULL OUT W - 5-6-7-8-9 D - 20-22-24- H - 24

 TRIPLE PULL OUT (ROD)

 W - 6-7-8
 D - 20-22
 H - 21

CARROUSEL D - 20-22-24-26-28-30 H - 24 to 28 (Adjustable)

SINGLE PULL OUT W - 5-7-9 D - 20-22 H - 24

DOUBLE PULL OUT (ROD) W - 6-7-8 D - 20-22 H - 17

SS DISPLAY HOOK Length - 4-6-8