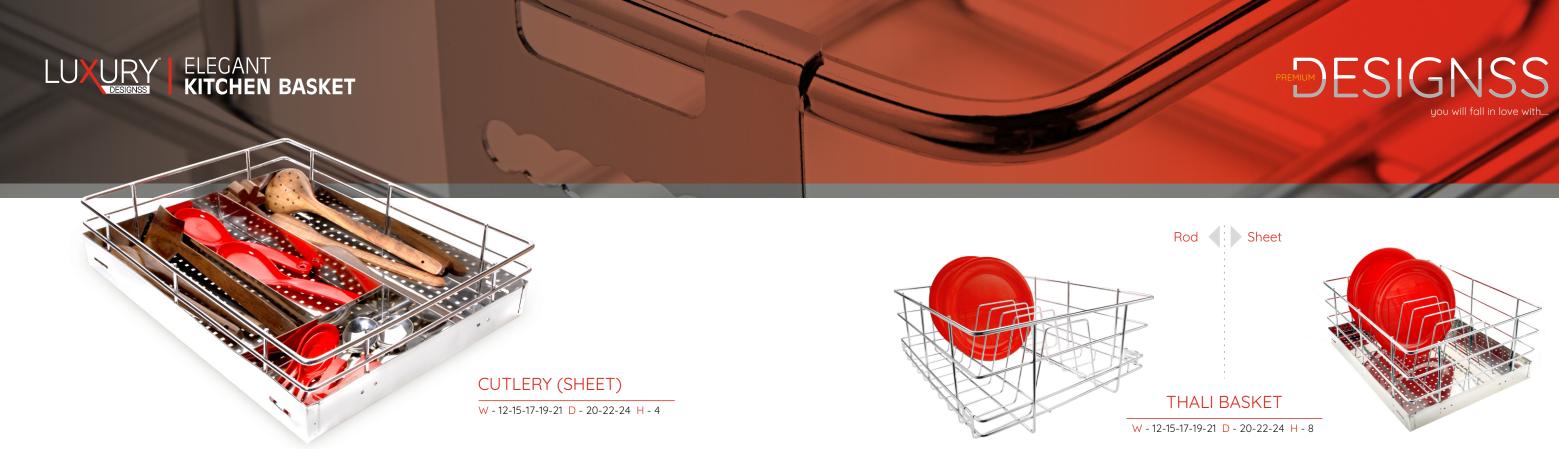

TSMANSHIP

We've been making baskets since the year 2000. This long experience makes itself felt. Every kitchen unit is unique : hand built in our workshop by experienced joiners using traditional Austrian artisan craftsmanship.

Our knowledge of proper workmanship with steel has been passed on for generations and is your guarantee for the high quality of our products.

#### **DESIGN AND INNOVATION**

We believe sustainability begins with the design process. After all, people only want to hold on to those things that bring lasting enjoyment. That's why our designs have a timeless beauty, which we combine with state-of-the-art technology. Our designs are perfect innovations that ensure the highest level of ergonomic comfort. They have one aim above all: years of cooking enjoyment for you.



















W - 12-15-17-19-21 D - 20-22-24 H - 8

W - 12-15-17-19-21 D - 20-22-24 H - 4/12 (+2 Inch. Sixer Wheels)





#### PREMIUM VEGETABLE BASKET

W - 12-15-17-19-21 D - 20-22-24 H - 6



With 4 Detachable Sheet Boxes

## Pull Outs & Utility



SINGLE PULL OUT W - 5-6-7-8-9 D - 20-22-24- H - 24



 TRIPLE PULL OUT (ROD)

 W - 6-7-8
 D - 20-22
 H - 21



CARROUSEL D - 20-22-24-26-28-30 H - 24 to 28 (Adjustable)





SINGLE PULL OUT W - 5-7-9 D - 20-22 H - 24



DOUBLE PULL OUT (ROD) W - 6-7-8 D - 20-22 H - 17



SS DISPLAY HOOK Length - 4-6-8







# ACCESSORIES

PAGE 5/6





GLASS HOLDER W- 4 D - 14 H - 2





HANGING GLASS RACK W- 12 D - 3 H - 14



HANGING RACK (2 Shelf) W- 12 D - 5/7 H - 14



PLATE STAND W-9 D-19 H-5



CORNER (DOUBLE)

W - 9 D - 9 H - 17



THALI STAND

W