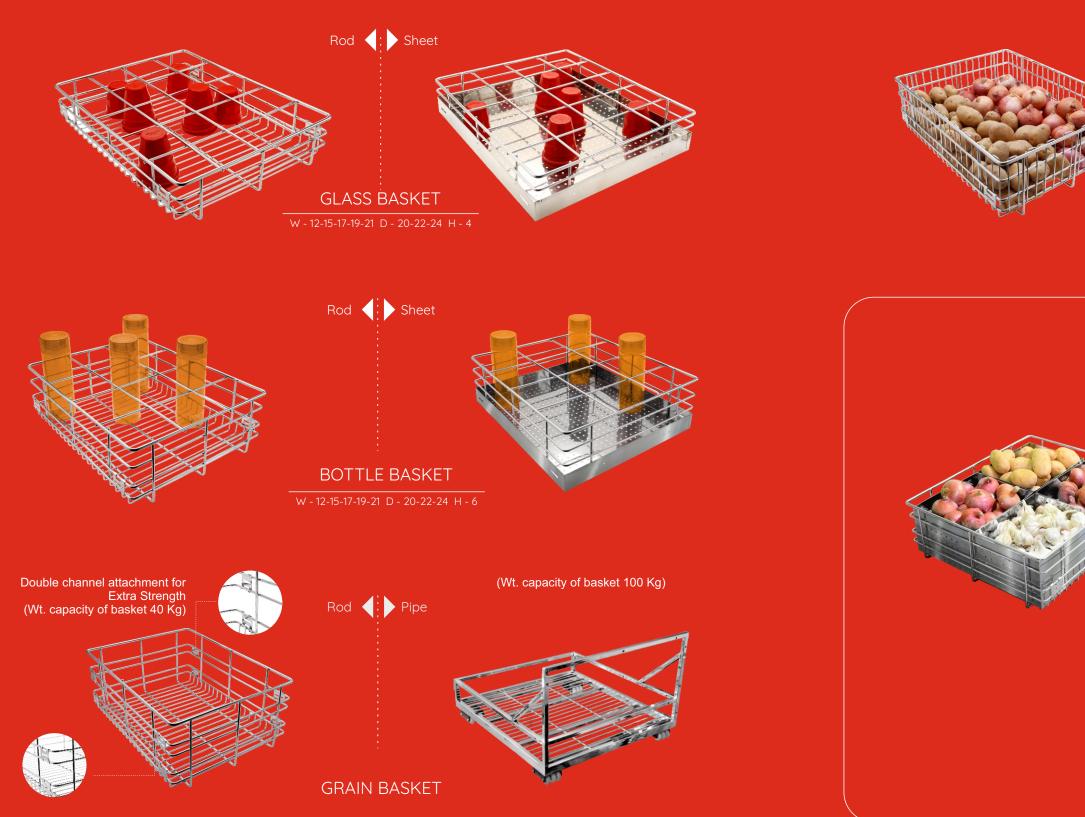

#### PREMIUM VEGETABLE BASKET

W - 12-15-17-19-21 D - 20-22-24 H - 6

With 4 Detachable Sheet Boxes