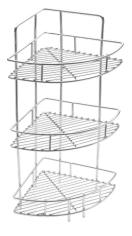

# ACCESSORIES

PAGE 5/6

GLASS HOLDER W- 4 D - 14 H - 2

HANGING GLASS RACK W- 12 D - 3 H - 14

HANGING RACK (2 Shelf) W- 12 D - 5/7 H - 14

PLATE STAND W-9 D-19 H-5

CORNER (DOUBLE)

W - 9 D - 9 H - 17