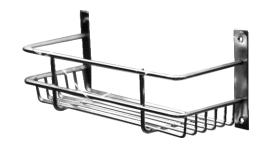

# ACCESSORIES

PAGE 5/6

GLASS HOLDER W- 4 D - 14 H - 2

HANGING GLASS RACK W- 12 D - 3 H - 14

HANGING RACK (2 Shelf) W- 12 D - 5/7 H - 14

PLATE STAND W-9 D-19 H-5

CORNER (DOUBLE)

W - 9 D - 9 H - 17