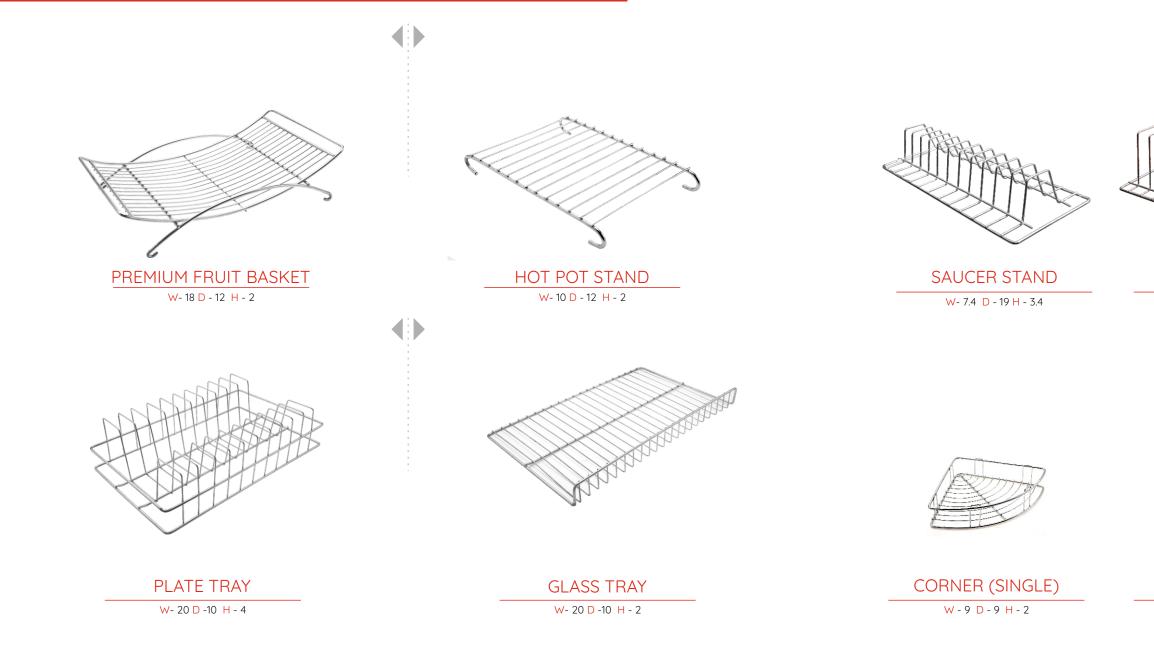

# ACCESSORIES

PAGE 5/6

GLASS HOLDER W- 4 D - 14 H - 2

HANGING GLASS RACK W- 12 D - 3 H - 14

HANGING RACK (2 Shelf) W- 12 D - 5/7 H - 14

PLATE STAND W-9 D-19 H-5

CORNER (DOUBLE)

W - 9 D - 9 H - 17

THALI STAND

W-9 D-19H-6.4

CORNER (TRIPLE) W - 9 D - 9 H - 21