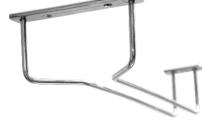

## Smart Structures

CARRIER (ANGLE) Basket Holder W- 15", 17", 19", 21" D - 20", 22", 24" H - 4", 6", 8"

CARRIER (PIPE) Basket Holder W- 15", 17", 19", 21" D - 20"4", 22"4", 24"4" H - 4"4", 6"4", 8"4"