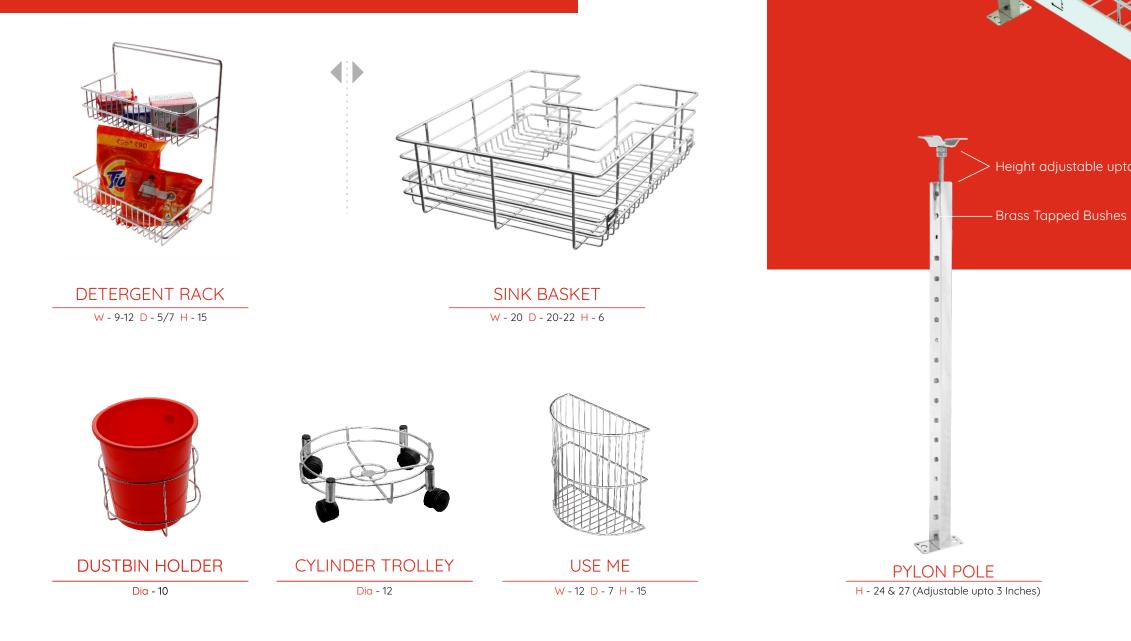

#### PREMIUM VEGETABLE BASKET

W - 12-15-17-19-21 D - 20-22-24 H - 6

With 4 Detachable Sheet Boxes

# ACCESSORIES

PAGE 5/6

GLASS HOLDER W- 4 D - 14 H - 2

HANGING GLASS RACK W- 12 D - 3 H - 14

HANGING RACK (2 Shelf) W- 12 D - 5/7 H - 14

PLATE STAND W-9 D-19 H-5

CORNER (DOUBLE)

W - 9 D - 9 H - 17

THALI STAND

W-9 D-19H-6.4

CORNER (TRIPLE) W - 9 D - 9 H - 21

 PERFUME RACK

 W - 12 D - 4 H - 3