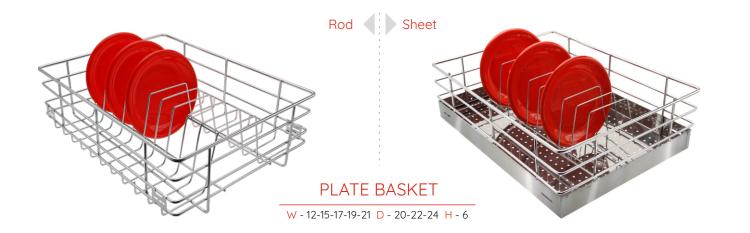

W - 12-15-17-19-21 D - 20-22-24 H - 8

W - 12-15-17-19-21 D - 20-22-24 H - 4/12 (+2 Inch. Sixer Wheels)