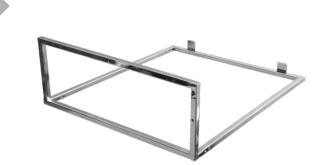

## Smart Structures

CARRIER (ANGLE) Basket Holder W- 15", 17", 19", 21" D - 20", 22", 24" H - 4", 6", 8"

CARRIER (PIPE) Basket Holder W- 15", 17", 19", 21" D - 20"4", 22"4", 24"4" H - 4"4", 6"4", 8"4"