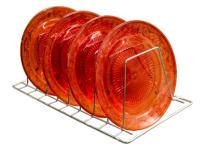

# ACCESSORIES

PAGE 5/6

GLASS HOLDER W- 4 D - 14 H - 2

HANGING GLASS RACK W- 12 D - 3 H - 14

HANGING RACK (2 Shelf) W- 12 D - 5/7 H - 14

PLATE STAND W-9 D-19 H-5

CORNER (DOUBLE)

W - 9 D - 9 H - 17