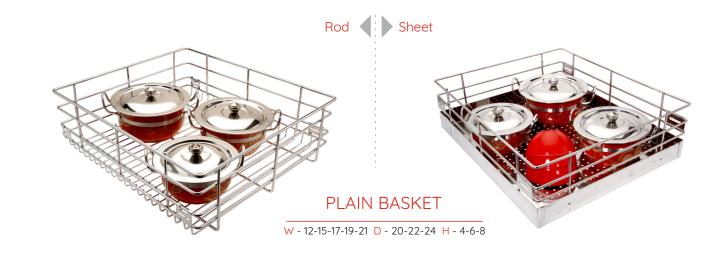

NSHIP

We've been making baskets since the year 2000. This long experience makes itself felt. Every kitchen unit is unique : hand built in our workshop by experienced joiners using traditional Austrian artisan craftsmanship.

Our knowledge of proper workmanship with steel has been passed on for generations and is your guarantee for the high quality of our products.

#### **DESIGN AND INNOVATION**

We believe sustainability begins with the design process. After all, people only want to hold on to those things that bring lasting enjoyment. That's why our designs have a timeless beauty, which we combine with state-of-the-art technology. Our designs are perfect innovations that ensure the highest level of ergonomic comfort. They have one aim above all: years of cooking enjoyment for you.



















W - 12-15-17-19-21 D - 20-22-24 H - 8

W - 12-15-17-19-21 D - 20-22-24 H - 4/12 (+2 Inch. Sixer Wheels)





#### PREMIUM VEGETABLE BASKET

W - 12-15-17-19-21 D - 20-22-24 H - 6



With 4 Detachable Sheet Boxes

## Pull Outs & Utility



SINGLE PULL OUT W - 5-6-7-8-9 D - 20-22-24- H - 24



 TRIPLE PULL OUT (ROD)

 W - 6-7-8
 D - 20-22
 H - 21



CARROUSEL D - 20-22-24-26-28-30 H - 24 to 28 (Adjustable)





SINGLE PULL OUT W - 5-7-9 D - 20-22 H - 24



DOUBLE PULL OUT (ROD) W - 6-7-8 D - 20-22 H - 17



SS DISPLAY HOOK Length - 4-6-8







# ACCESSORIES

PAGE 5/6





GLASS HOLDER W- 4 D - 14 H - 2





HANGING GLASS RACK W- 12 D - 3 H - 14



HANGING RACK (2 Shelf) W- 12 D - 5/7 H - 14



PLATE STAND W-9 D-19 H-5



CORNER (DOUBLE)

W - 9 D - 9 H - 17



THALI STAND

W-9 D