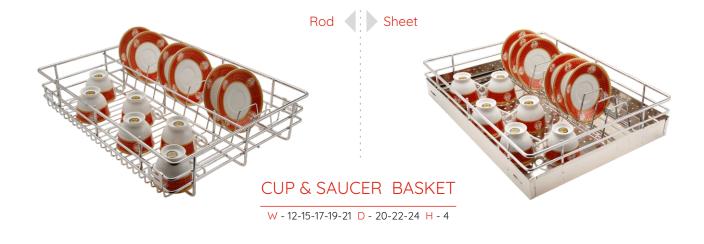

MANSHIP

We've been making baskets since the year 2000. This long experience makes itself felt. Every kitchen unit is unique : hand built in our workshop by experienced joiners using traditional Austrian artisan craftsmanship.

Our knowledge of proper workmanship with steel has been passed on for generations and is your guarantee for the high quality of our products.

#### **DESIGN AND INNOVATION**

We believe sustainability begins with the design process. After all, people only want to hold on to those things that bring lasting enjoyment. That's why our designs have a timeless beauty, which we combine with state-of-the-art technology. Our designs are perfect innovations that ensure the highest level of ergonomic comfort. They have one aim above all: years of cooking enjoyment for you.



















W - 12-15-17-19-21 D - 20-22-24 H - 8

W - 12-15-17-19-21 D - 20-22-24 H - 4/12 (+2 Inch. Sixer Wheels)





#### PREMIUM VEGETABLE BASKET

W - 12-15-17-19-21 D - 20-22-24 H - 6



With 4 Detachable Sheet Boxes

## Pull Outs & Utility



SINGLE PULL OUT W - 5-6-7-8-9 D - 20-22-24- H - 24



 TRIPLE PULL OUT (ROD)

 W - 6-7-8
 D - 20-22
 H - 21



CARROUSEL D - 20-22-24-26-28-30 H - 24 to 28 (Adjustable)





SINGLE PULL OUT W - 5-7-9 D - 20-22 H - 24



DOUBLE PULL OUT (ROD) W - 6-7-8 D - 20-22 H - 17



SS DISPLAY HOOK Length - 4-6-8







# ACCESSORIES

PAGE 5/6





GLASS HOLDER W- 4 D - 14 H - 2





HANGING GLASS RACK W- 12 D - 3 H - 14



HANGING RACK (2 Shelf) W- 12 D - 5/7 H - 14



PLATE STAND W-9 D-19 H-5



CORNER (DOUBLE)

W - 9 D - 9 H - 17



THALI STAND

W-9