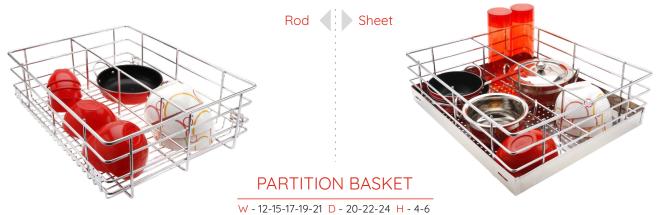

W - 12-15-17-19-21 D - 20-22-24 H - 8

W - 12-15-17-19-21 D - 20-22-24 H - 4/12 (+2 Inch. Sixer Wheels)