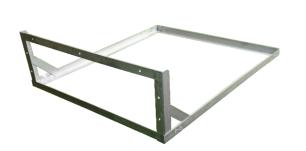

## Smart Structures

CARRIER (ANGLE) Basket Holder W- 15", 17", 19", 21" D - 20", 22", 24" H - 4", 6", 8"

CARRIER (PIPE) Basket Holder W- 15", 17", 19", 21" D - 20"4", 22"4", 24"4" H - 4"4", 6"4", 8"4"