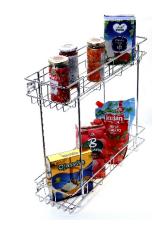

#### PREMIUM VEGETABLE BASKET

W - 12-15-17-19-21 D - 20-22-24 H - 6

With 4 Detachable Sheet Boxes