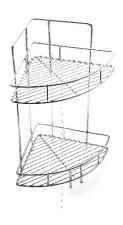

# ACCESSORIES

PAGE 5/6

GLASS HOLDER W- 4 D - 14 H - 2

HANGING GLASS RACK W- 12 D - 3 H - 14

HANGING RACK (2 Shelf) W- 12 D - 5/7 H - 14

PLATE STAND W-9 D-19 H-5

CORNER (DOUBLE)

W - 9 D - 9 H - 17