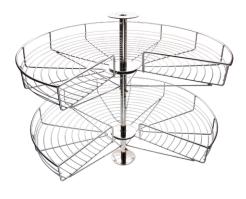

## Pull Outs & Utility

SINGLE PULL OUT W - 5-6-7-8-9 D - 20-22-24- H - 24

 TRIPLE PULL OUT (ROD)

 W - 6-7-8
 D - 20-22
 H - 21

CARROUSEL D - 20-22-24-26-28-30 H - 24 to 28 (Adjustable)

SINGLE PULL OUT W - 5-7-9 D - 20-22 H - 24