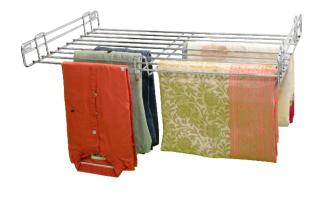

## THERE WILL BE NO MESS.....AGAIN

To maintain wardrobes is most critical now a days we design supreme baskets and attachments for it.

HANGER SLIDER W - 1.5 D - 20 H - 6

WARDROBE W - 24 D - 20-22 H - 6

SAREE / PANT SLIDER W - 24 D - 20 H - 3