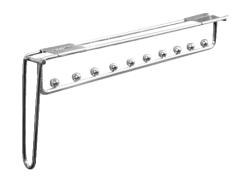

## THERE WILL BE NO MESS.....AGAIN

To maintain wardrobes is most critical now a days we design supreme baskets and attachments for it.

HANGER SLIDER W - 1.5 D - 20 H - 6

WARDROBE W - 24 D - 20-22 H - 6

SAREE / PANT SLIDER W - 24 D - 20 H - 3