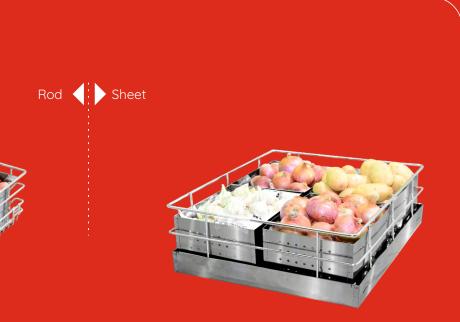

#### PREMIUM VEGETABLE BASKET

W - 12-15-17-19-21 D - 20-22-24 H - 6

With 4 Detachable Sheet Boxes