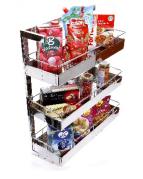

## Pull Outs & Utility

SINGLE PULL OUT W - 5-6-7-8-9 D - 20-22-24- H - 24

 TRIPLE PULL OUT (ROD)

 W - 6-7-8
 D - 20-22
 H - 21

CARROUSEL D - 20-22-24-26-28-30 H - 24 to 28 (Adjustable)

SINGLE PULL OUT W - 5-7-9 D - 20-22 H - 24