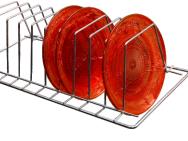

gonomic comfort. They have one aim above all: years of cooking enjoyment for you.



















W - 12-15-17-19-21 D - 20-22-24 H - 8

W - 12-15-17-19-21 D - 20-22-24 H - 4/12 (+2 Inch. Sixer Wheels)





#### PREMIUM VEGETABLE BASKET

W - 12-15-17-19-21 D - 20-22-24 H - 6



With 4 Detachable Sheet Boxes

## Pull Outs & Utility



SINGLE PULL OUT W - 5-6-7-8-9 D - 20-22-24- H - 24



 TRIPLE PULL OUT (ROD)

 W - 6-7-8
 D - 20-22
 H - 21



CARROUSEL D - 20-22-24-26-28-30 H - 24 to 28 (Adjustable)





SINGLE PULL OUT W - 5-7-9 D - 20-22 H - 24



DOUBLE PULL OUT (ROD) W - 6-7-8 D - 20-22 H - 17



SS DISPLAY HOOK Length - 4-6-8







# ACCESSORIES

PAGE 5/6





GLASS HOLDER W- 4 D - 14 H - 2





HANGING GLASS RACK W- 12 D - 3 H - 14



HANGING RACK (2 Shelf) W- 12 D - 5/7 H - 14



PLATE STAND W-9 D-19 H-5



CORNER (DOUBLE)

W - 9 D - 9 H - 17



THALI STAND

W-9 D-19H-6.4



CORNER (TRIPLE) W - 9 D - 9 H - 21

## Smart Structures



CARRIER (ANGLE) Basket Holder W- 15", 17", 19", 21" D - 20", 22", 24" H - 4", 6", 8"



CARRIER (PIPE) Basket Holder W- 15", 17", 19", 21" D - 20"4", 22"4", 24"4" H - 4"4", 6"4", 8"4"

### Below Otta Attachments





| Ł | Ł | Ş <b></b> | Brass Fittings |
|---|---|-----------|----------------|
|   |   |           |                |

## THERE WILL BE NO MESS.....AGAIN

To maintain wardrobes is most critical now a days we design supreme baskets and attachments for it.



HANGER SLIDER W - 1.5 D - 20 H - 6



WARDROBE W - 24 D - 20-22 H - 6



SAREE / PANT SLIDER W - 24 D - 20 H - 3



 PERFUME RACK

 W - 12 D - 4 H - 3